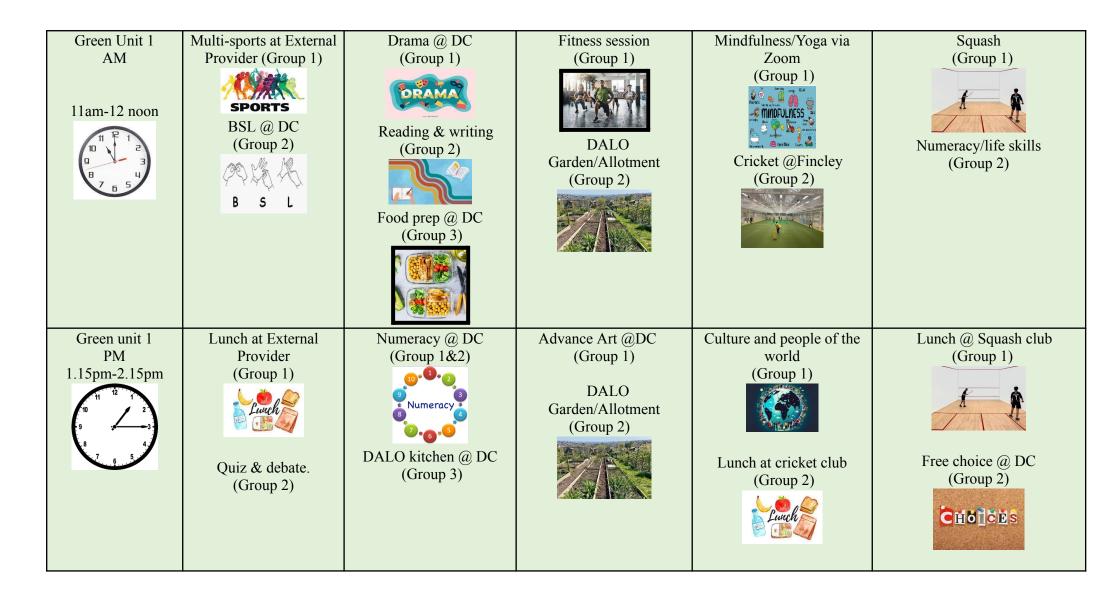

|                     | Monday                               | Tuesday           | Wednesday                                    | Thursday                  | Friday                                            |
|---------------------|--------------------------------------|-------------------|----------------------------------------------|---------------------------|---------------------------------------------------|
| Blue unit 1         | Multi-sports at External             | Drama @ DC        | Social skills                                | Mindfulness/Yoga via      | Dance movement                                    |
| AM                  | Provider                             | (Group 1)         | (Group 1)                                    | Zoom                      | @ DC                                              |
| 11am-12noon         | (Group 1)  SPORTS  Work experience.  | DRAMA             |                                              | (Group 1)                 | (Group 1)                                         |
| 3                   | @ DC (Group 2)                       |                   | Gardening @ External                         | Tennis @ Burnt Oak        |                                                   |
| 7 5 5               | Mony                                 |                   | Provider<br>(Group 2)                        | (Group 2)                 | Lunch Prep @ DC                                   |
|                     | WUKK                                 |                   | (Group 2)                                    |                           | (Group 2)                                         |
|                     | EXPERIENCE                           |                   |                                              |                           |                                                   |
| Blue Unit 1         |                                      | Reading & writing | Numeracy                                     | Culture and people of the | Free choice                                       |
| PM<br>1.15pm-2.15pm | Lunch at External Provider (Group 1) | (Group 1)         | (Group 1)  10  10  2  3  Numeracy 4  7  6  5 | world<br>(Group 1)        | (Group 1)  CHOICES  Online shopping/ Lunch Prep @ |
| 7.6.5               |                                      |                   | Candanina ( ) Fastamal                       | Lunch @ Burnt Oak         | DC                                                |
|                     | Work experience.<br>(Group 2)        |                   | Gardening @ External Provider (Group 2)      | (Group 2)                 | (Group 2)                                         |