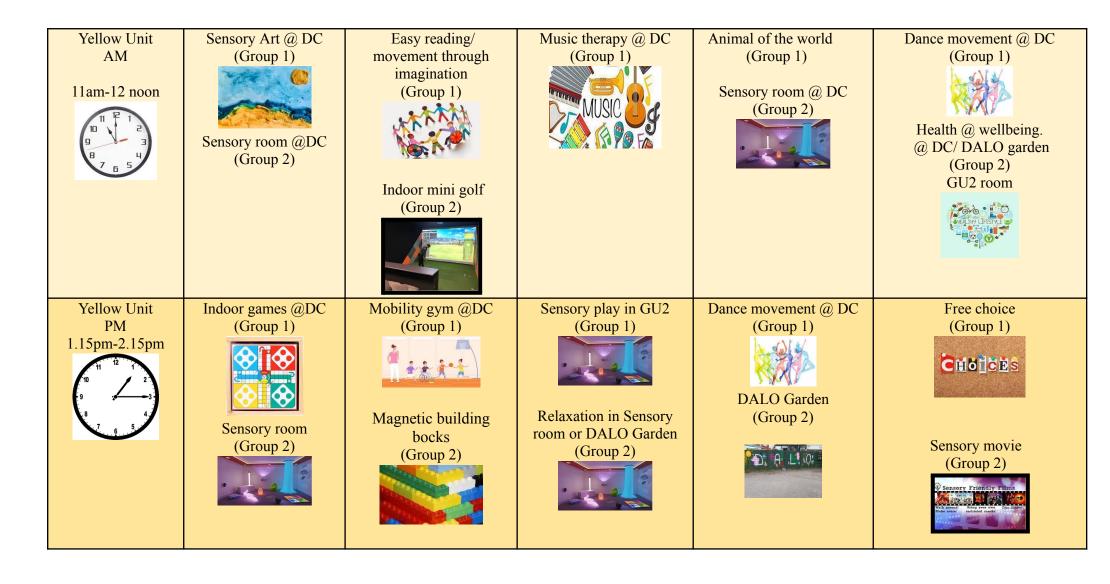

| Blue unit 2 AM  11am-12noon                       | BSL @ DC<br>(Group 1)<br>B S L | Sports at External Provider (Group 1)  V SPORTS | Knitting @ DC  (Group 1)                                                                                                                                                                                                                                                                                                                                                                                                                                                                                                                                                                                                                                                                                                                                                                                                                                                                                                                                                                                                                                                                                                                                                                                                                                                                                                                                                                                                                                                                                                                                                                                                                                                                                                                                                                                                                                                                                                                                                                                                                                                                                                      | Mindfulness/Yoga via Zoom (Group 1)  Cricket (Group 2) | Puzzle/word search (Group 1)  Squash (Group 2)                 |
|---------------------------------------------------|--------------------------------|-------------------------------------------------|-------------------------------------------------------------------------------------------------------------------------------------------------------------------------------------------------------------------------------------------------------------------------------------------------------------------------------------------------------------------------------------------------------------------------------------------------------------------------------------------------------------------------------------------------------------------------------------------------------------------------------------------------------------------------------------------------------------------------------------------------------------------------------------------------------------------------------------------------------------------------------------------------------------------------------------------------------------------------------------------------------------------------------------------------------------------------------------------------------------------------------------------------------------------------------------------------------------------------------------------------------------------------------------------------------------------------------------------------------------------------------------------------------------------------------------------------------------------------------------------------------------------------------------------------------------------------------------------------------------------------------------------------------------------------------------------------------------------------------------------------------------------------------------------------------------------------------------------------------------------------------------------------------------------------------------------------------------------------------------------------------------------------------------------------------------------------------------------------------------------------------|--------------------------------------------------------|----------------------------------------------------------------|
| Blue Unit 2 PM 1.15pm-2.15pm  10 10 2 9 3 8 7 6 5 | (Group 1) Reading & writing    | Sports at External Provider Lunch (Group 1)     | Numeracy (Group 1)  One of the state of the | Culture and people of the world (Group 1)              | Free choice (Group 1)  CHOICES  Lunch at Squash club (Group 2) |