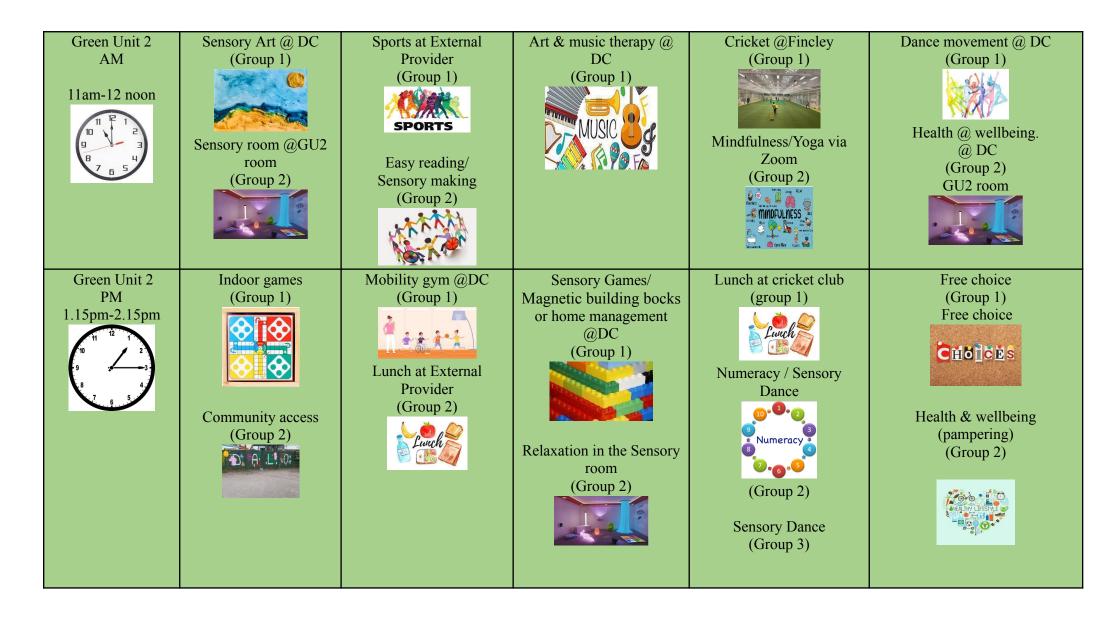

| Blue unit 2 AM  11am-12noon                       | BSL @ DC<br>(Group 1)<br>B S L | Sports at External Provider (Group 1)  V SPORTS | Knitting @ DC  (Group 1)                                                                                                                                                                                                                                                                                                                                                                                                                                                                                                                                                                                                                                                                                                                                                                                                                                                                                                                                                                                                                                                                                                                                                                                                                                                                                                                                                                                                                                                                                                                                                                                                                                                                                                                                                                                                                                                                                                                                                                                                                                                                                                      | Mindfulness/Yoga via Zoom (Group 1)  Cricket (Group 2) | Puzzle/word search (Group 1)  Squash (Group 2)                 |
|---------------------------------------------------|--------------------------------|-------------------------------------------------|-------------------------------------------------------------------------------------------------------------------------------------------------------------------------------------------------------------------------------------------------------------------------------------------------------------------------------------------------------------------------------------------------------------------------------------------------------------------------------------------------------------------------------------------------------------------------------------------------------------------------------------------------------------------------------------------------------------------------------------------------------------------------------------------------------------------------------------------------------------------------------------------------------------------------------------------------------------------------------------------------------------------------------------------------------------------------------------------------------------------------------------------------------------------------------------------------------------------------------------------------------------------------------------------------------------------------------------------------------------------------------------------------------------------------------------------------------------------------------------------------------------------------------------------------------------------------------------------------------------------------------------------------------------------------------------------------------------------------------------------------------------------------------------------------------------------------------------------------------------------------------------------------------------------------------------------------------------------------------------------------------------------------------------------------------------------------------------------------------------------------------|--------------------------------------------------------|----------------------------------------------------------------|
| Blue Unit 2 PM 1.15pm-2.15pm  10 10 2 9 3 8 7 6 5 | (Group 1) Reading & writing    | Sports at External Provider Lunch (Group 1)     | Numeracy (Group 1)  One of the state of the | Culture and people of the world (Group 1)              | Free choice (Group 1)  CHOICES  Lunch at Squash club (Group 2) |